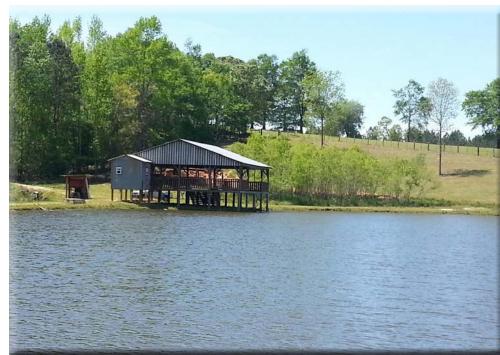

The expansive property is *fully fenced* and is ideal for hunting dove and quail, as well as Fort Motte's large deer population. City water onsite with two wells, two septics, and a barn. Pond has a bathroom, well, septic, and diesel generator.