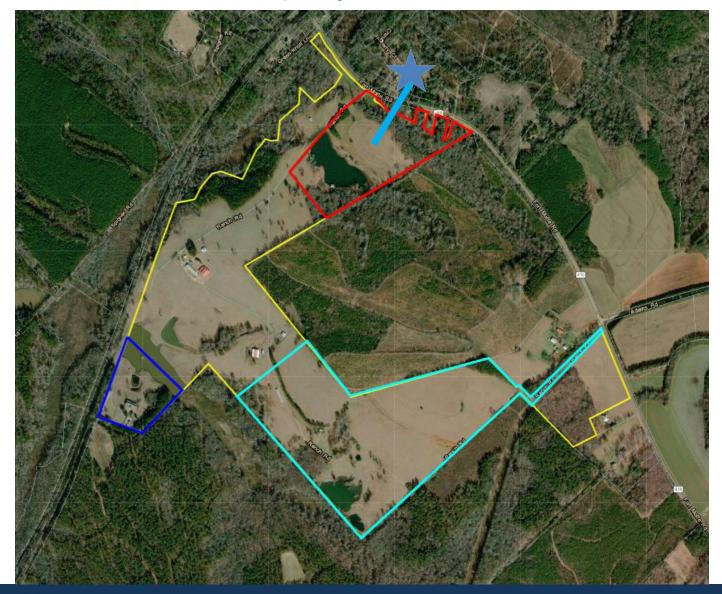

## **Property Overview**

### **Property Aerial**

Justin D. Albright 960 Morrison Drive, Suite 100 | Charleston, SC 29403