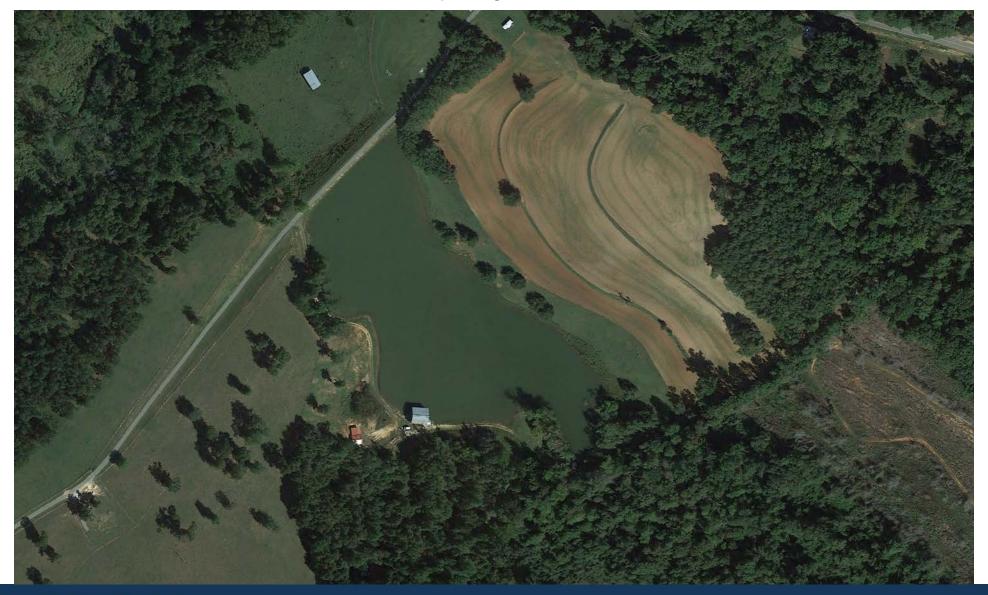

The expansive property is *fully fenced* and is ideal for hunting dove and quail, as well as Fort Motte's large deer population. City water onsite with two wells, two septics, and a barn. Pond has a bathroom, well, septic, and diesel generator.