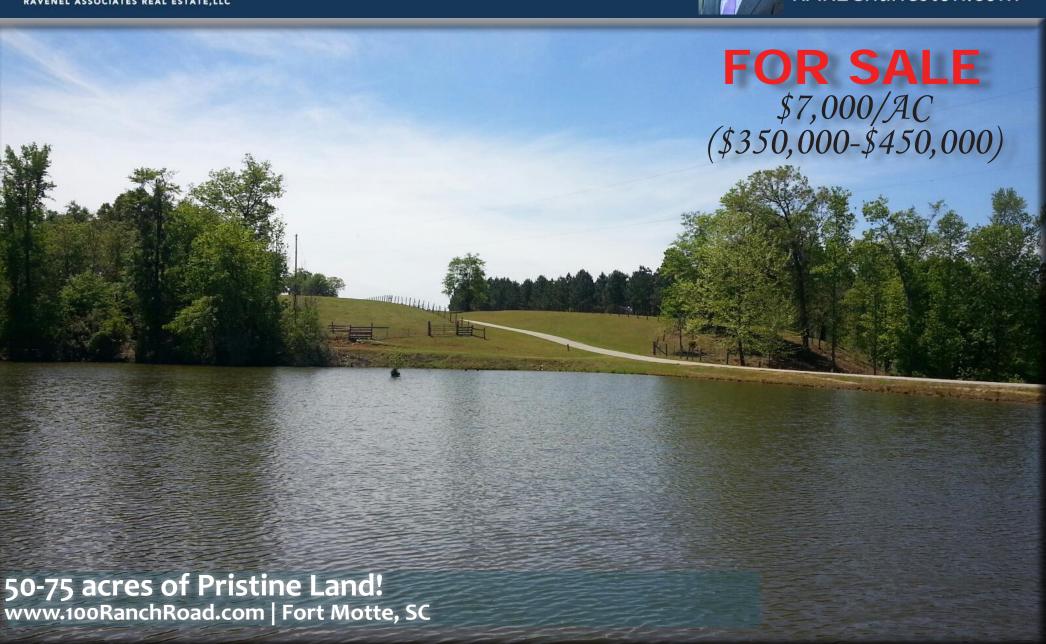

#### **Pristine Country Land**

**RARE Charleston** presents a unique opportunity to purchase private vacant land on approximately **50-75 acres** in South Carolina's mid-state area. This sprawling property is a recreational dream!

The expansive property is *fully fenced* and is ideal for hunting dove and quail, as well as Fort Motte's large deer population. City water onsite with two wells, two septics, and a barn. Pond has a bathroom, well, septic, and diesel generator.