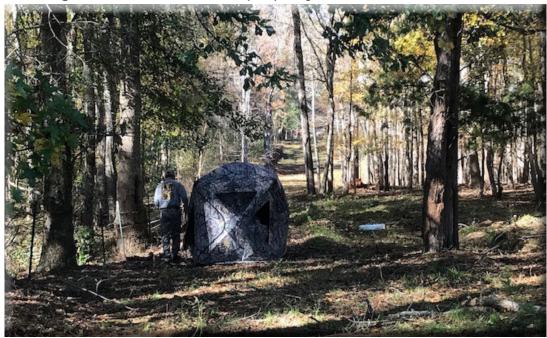

The expansive property is *fully fenced with two ponds* and is ideal for hunting dove and quail, as well as Fort Motte's large deer population. There is a *23 acre dove field with decoy power line and hunting stands.* 