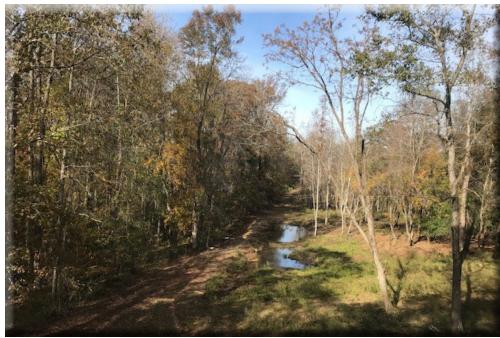

The expansive property is *fully fenced with two ponds* and is ideal for hunting dove and quail, as well as Fort Motte's large deer population. There is a *23 acre dove field with decoy power line and hunting stands.* 