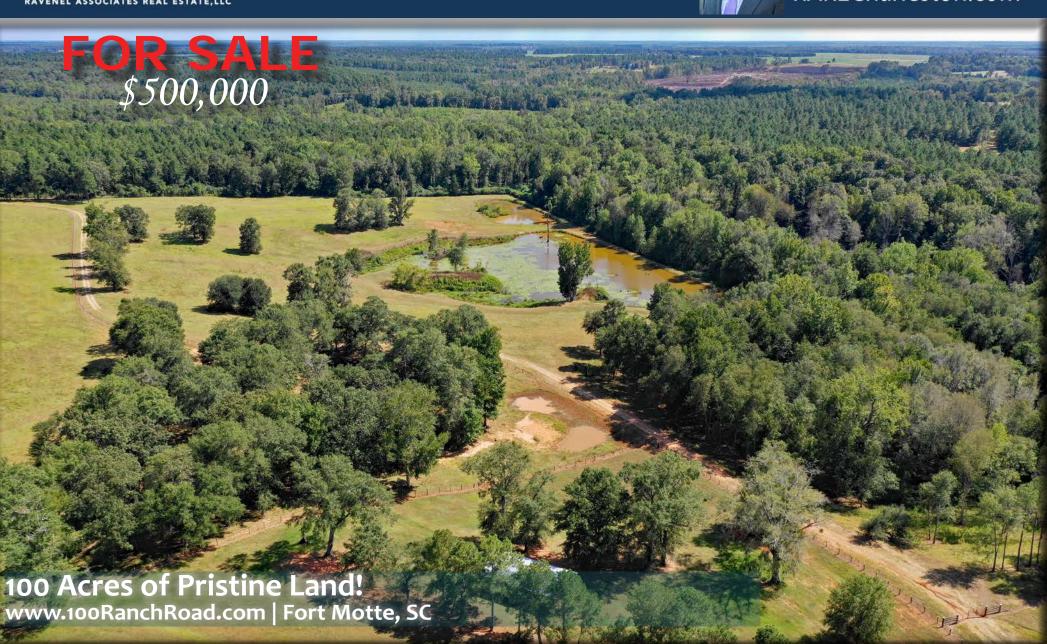

#### **Pristine Country Land**

**RARE Charleston** presents a unique opportunity to purchase private vacant land on approximately *100 acres* in South Carolina's mid-state area. This sprawling property is a recreational dream!

The expansive property is *fully fenced with two ponds* and is ideal for hunting dove and quail, as well as Fort Motte's large deer population. There is a *23 acre dove field with decoy power line and hunting stands.* 

## **Property Aerial**

Justin D. Albright 960 Morrison Drive, Suite 100 | Charleston, SC 29403