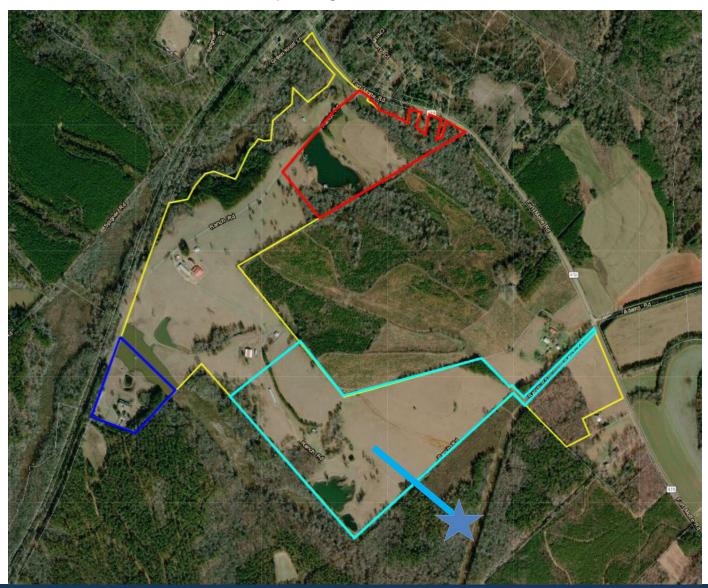

## **Property Overview**

The expansive property is *fully fenced with two ponds* and is ideal for hunting dove and quail, as well as Fort Motte's large deer population. There is a *23 acre dove field with decoy power line and hunting stands.* 