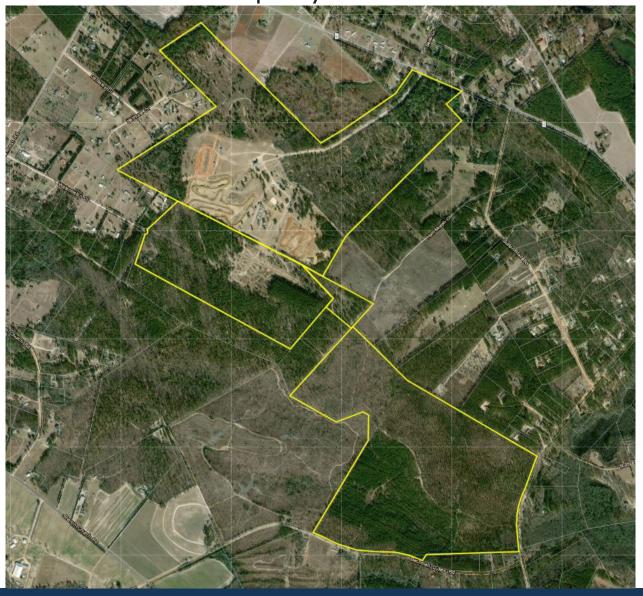

#### **Established Race Track For Sale**

**RARE Charleston** presents a unique opportunity to purchase an established racing and training facility in Gaston, SC.

GTR Complex is approximately 485 acres, which includes sand and clay tracks and more than 30 miles of riding trails.

GTR successfully hosted the first round of the 2019 Kenda Full Gas Sprint Enduro Series at its complex this year.

TMS Parcel Numbers included in sale:

- 011900-01-003
- 011900-01-045
- 011819-01-002
- 011900-01-020

# **Property Overview**