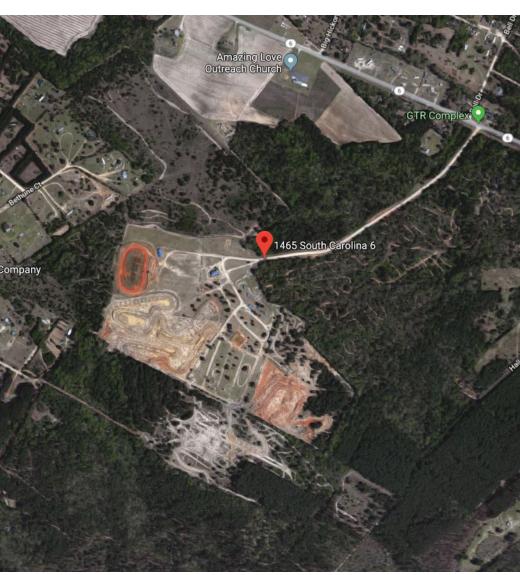

#### **Established Race Track For Sale**

**RARE Charleston** presents a unique opportunity to purchase an established racing and training facility in Gaston, SC.

GTR Complex is approximately 485 acres, which includes sand and clay tracks and more than 30 miles of riding trails.

### Site Overview