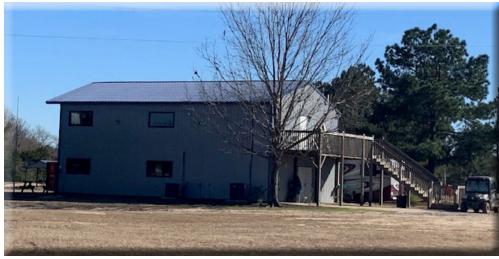

The business generates approximately \$10,000-\$15,000 per month in revenue. Revenue comes from individual daily rider fees, 18 RV spaces with water and electrical hookups, and the rental income from a 2,000 SF onsite apartment.

There are five buildings on the property, including a commercial kitchen facility. All furniture in the buildings is included in the sale of the property. Sale of the property also includes a water truck and dump truck.

## **Property Photos**

Justin D. Albright 960 Morrison Drive, Suite 100 | Charleston, SC 29403

# **Property Photos**

Justin D. Albright 960 Morrison Drive, Suite 100 | Charleston, SC 29403