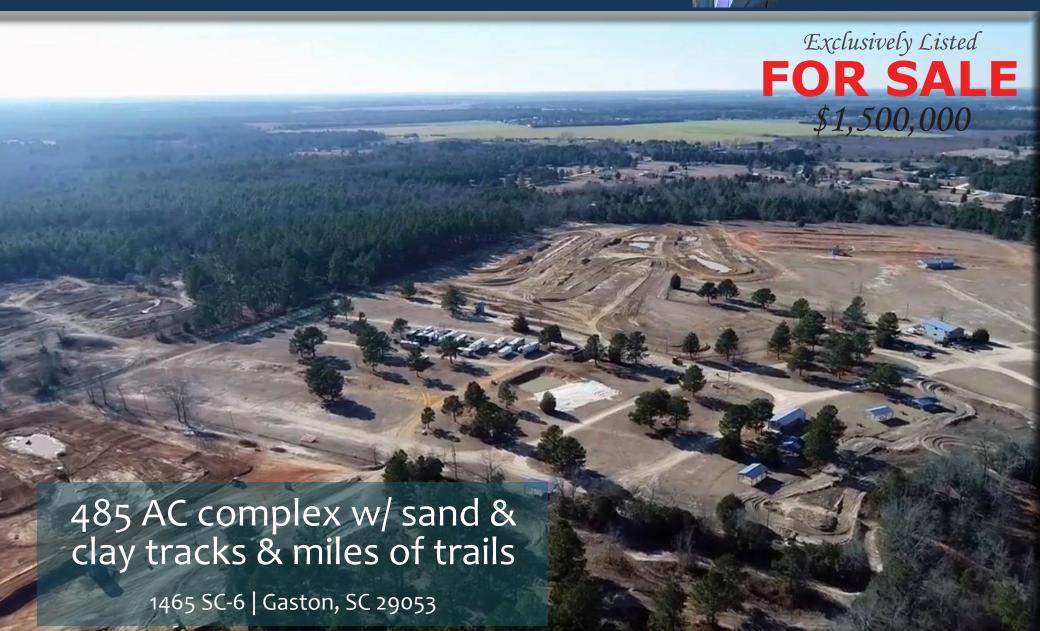

#### **Established Race Track For Sale**

**RARE Charleston** presents a unique opportunity to purchase an established racing and training facility in Gaston, SC.

GTR Complex is approximately 485 acres, which includes sand and clay tracks and more than 30 miles of riding trails.

The business generates approximately \$10,000-\$15,000 per month in revenue. Revenue comes from individual daily rider fees, 18 RV spaces with water and electrical hookups, and the rental income from a 2,000 SF onsite apartment.

There are five buildings on the property, including a commercial kitchen facility. All furniture in the buildings is included in the sale of the property. Sale of the property also includes a water truck and dump truck.